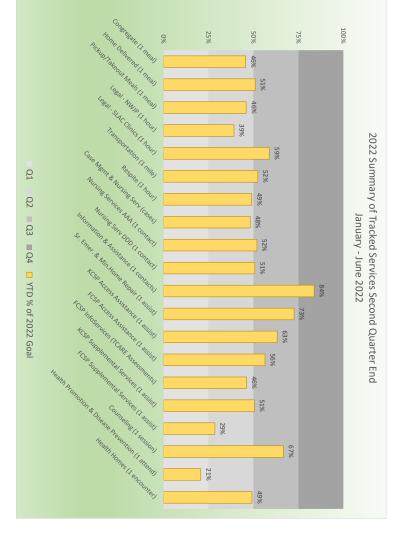

Respectfully Submitted,

Laura Cepoi, Executive Director

| Service (2022 Calendar Year)                     | Contract<br>Units / Goal<br>(12 months) | Actual Units Undup.<br>Served (by Clients (by<br>Quarter End) Quarter End) | Undup.<br>Clients (by<br>Quarter End) | YTD % of<br>2022 Goal |
|--------------------------------------------------|-----------------------------------------|----------------------------------------------------------------------------|---------------------------------------|-----------------------|
| Congregate (1 meal)                              | 15630                                   | 7145                                                                       | 162                                   | 46%                   |
| Home Delivered (1 meal)                          | 111612                                  | 56895                                                                      | 469                                   | 51%                   |
| Pickup/Takeout Meals (1 meal)                    | 33774                                   | 15529                                                                      | 448                                   | 46%                   |
| Legal - NWJP (1 hour)                            | 1232                                    | 482.6                                                                      | 34                                    | 39%                   |
| Legal - SLAC Clinics (1 hour)                    | 320                                     | 188.1157                                                                   | 100                                   | 59%                   |
| Transportation (1 mile)                          | 115543                                  | 60576                                                                      | 125                                   | 52%                   |
| Respite (1 hour)                                 | 15490                                   | 7603.5                                                                     | 93                                    | 49%                   |
| Case Mgmt & Nursing Serv (cases)                 | 20,979                                  | 10,114                                                                     | N/A                                   | 48%                   |
| Nursing Services AAA (1 contact)                 | 2,053                                   | 1,066                                                                      | N/A                                   | 52%                   |
| Nursing Serv DDD (1 contact)                     | 258                                     | 131                                                                        | N/A                                   | 51%                   |
| Information & Assistance (1 contacts)            | 709022                                  | 593703                                                                     | N/A                                   | 84%                   |
| Sr. Emer. & Min.Home Repair (1 assist)           | 62                                      | 45                                                                         | 35                                    | 73%                   |
| KCSP Access Assistance (1 assist)                | 288                                     | 182                                                                        | N/A                                   | 63%                   |
| FCSP Access Assistance (1 assist)                | 1,003                                   | 566                                                                        | N/A                                   | 56%                   |
| FCSP InfoServices (TCARE Assessments)            | 117                                     | 54                                                                         | N/A                                   | 46%                   |
| KCSP Supplemental Services (1 assist)            | 97                                      | 49                                                                         | 28                                    | 51%                   |
| FCSP Supplemental Services (1 assist)            | 63                                      | 18                                                                         | 9                                     | 29%                   |
| Counseling (1 session)                           | 39                                      | 26                                                                         | 6                                     | 67%                   |
| Health Promotion & Disease Prevention (1 attend) | 651                                     | 135                                                                        | 26                                    | 21%                   |
| Health Homes (1 encounter)                       | 2,100                                   | 1034                                                                       | 198                                   | 49%                   |